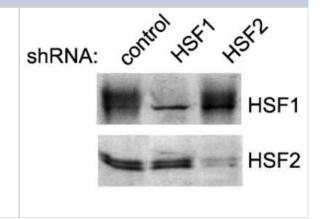

## **Images**

Western Blot: HSF2 Antibody (3E2) [NB110-96434] - Analysis (K562 cells) transiently transfected with control, HSF1 or HSF2 shRNA constructs using HSF1, HSF2 (3E2) antibodies. Courtesy of Lea Sistonen, Abo Akademi University, Finland.