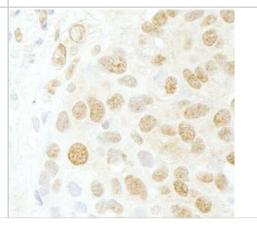

Immunohistochemistry: CDC5L Antibody [NB100-87014] - Sample: FFPE section of human breast carcinoma. Antibody: Affinity purified rabbit anti-CDC5L used at a dilution of 1:200 (1ug/ml). Detection: DAB staining using Immunohistochemistry Accessory Kit.