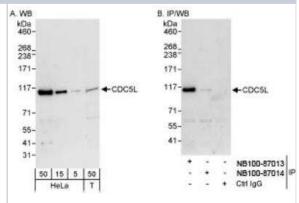

### **Images**

Western Blot: CDC5L Antibody [NB100-87014] - Detection of Human CDC5L on HeLa whole cell lysate using NB100-87014. CDC5L was also immunoprecipitated by rabbit anti-CDC5L antibody NB100-87013.