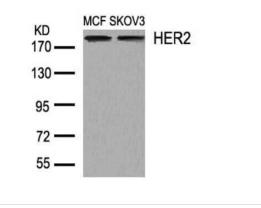

Western Blot: ErbB2/Her2 Antibody [NB100-81957] - Analysis of extracts from MCF and SKOV3 cells NB100-81957