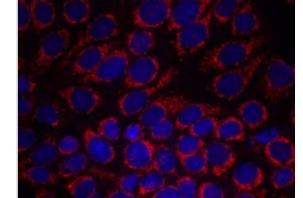

#### Images

Immunocytochemistry/Immunofluorescence: ErbB2/Her2 Antibody [NB100-81957] - Staining of methanol-fixed MCF7 cells using NB100-81957

Immunohistochemistry-Paraffin: ErbB2/Her2 Antibody [NB100-81957] -Staining of paraffin-embedded human breast carcinoma tissue using NB100-81957 (left) or the same antibody preincubated with blocking peptide(right).