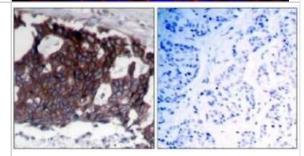

#### Images

Immunocytochemistry/Immunofluorescence: ErbB2/Her2 Antibody [NB100-81957] - Staining of methanol-fixed MCF7 cells using NB100-81957

Immunohistochemistry-Paraffin: ErbB2/Her2 Antibody [NB100-81957] -Staining of paraffin-embedded human breast carcinoma tissue using NB100-81957 (left) or the same antibody preincubated with blocking peptide(right).