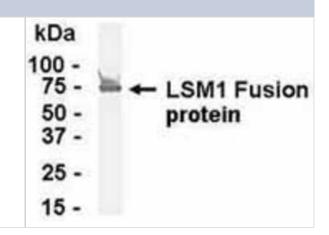

### **Images**

Western Blot: E coli-derived fusion protein as test antigen. Affinity-purified IgY dilution: 1:2000, Goat anti-IgY-HRP dilution: 1:1000. Colorimetric method for signal development. (anti-LSM1)