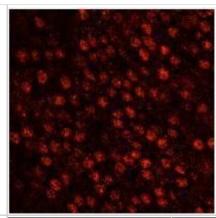

Immunocytochemistry/Immunofluorescence: SART3 Antibody [NB100-74648] - FFPE section of human pancreatic islet cell tumor. Affinity purified rabbit anti-SART3 used at a dilution of 1:100. Detection: Red fluorescent goat anti-rabbit IgG highly cross-adsorbed Antibody Hilyte PlusTM 555 used at a dilution of 1:100.