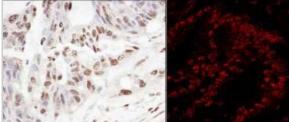

Immunohistochemistry: SART3 Antibody [NB100-74648] - Sample: FFPE sections of human ovarian carcinoma (left) and colon carcinoma (right). Antibody: Affinity purified rabbit anti- SART3/TIP110 used at a dilution of 1:200 (1ug/ml) and 1:400 (0.5 ug/ml). Detection: DAB and Redfluorescent Goat anti-Rabbit IgG