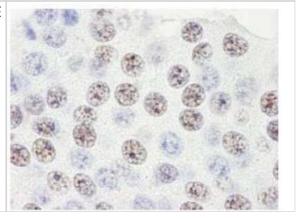

Immunohistochemistry-Paraffin: SART3 Antibody [NB100-74648] - FFPE section of human pancreatic islet cell tumor. Affinity purified rabbit anti-SART3 used at a dilution of 1:250. Detection: DAB staining using Immunohistochemistry Accessory Kit.

Immunohistochemistry-Paraffin: SART3 Antibody [NB100-74648] - FFPE section of human pancreatic islet cell tumor. Affinity purified rabbit anti-SART3 used at a dilution of 1:250. Detection: DAB staining using Immunohistochemistry Accessory Kit