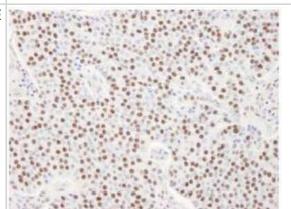

Immunohistochemistry-Paraffin: SART3 Antibody [NB100-74648] - FFPE section of human pancreatic islet cell tumor. Affinity purified rabbit anti-SART3 used at a dilution of 1:250. Detection: DAB staining using Immunohistochemistry Accessory Kit.

Immunohistochemistry-Paraffin: SART3 Antibody [NB100-74648] - FFPE section of human pancreatic islet cell tumor. Affinity purified rabbit anti-SART3 used at a dilution of 1:250. Detection: DAB staining using Immunohistochemistry Accessory Kit