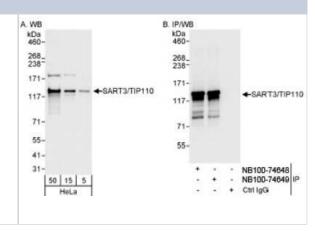

## **Images**

Western Blot: SART3 Antibody [NB100-74648] - Detection of Human SART3/TIP110 on HeLa whole cell lysate using NB100-74648. SART3 was also immunoprecipitated by rabbit anti-SART3 antibody NB100-74649.