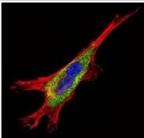

Immunocytochemistry/Immunofluorescence: Somatostatin R4/SSTR4 Antibody [NB100-74539] - Analysis of Somatostatin Receptor 4 (green) showing staining in the cytoplasm of SH-SY5Y cells (right) compared to a negative control without primary antibody (left).