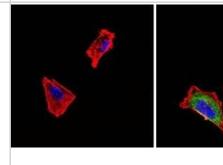

Immunocytochemistry/Immunofluorescence: Somatostatin R4/SSTR4 Antibody [NB100-74539] - Analysis of Somatostatin Receptor 4 (green) showing staining in the cytoplasm of SH-SY5Y cells (right) compared to a negative control without primary antibody (left).