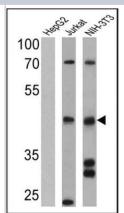

#### **Images**

Western Blot: Somatostatin R4/SSTR4 Antibody [NB100-74539] - Analysis of 25 ug of HepG2 (lane 1), Jurkat (lane 2) and NIH-3T3 (lane 3) cell lysates.

Immunocytochemistry/Immunofluorescence: Somatostatin R4/SSTR4 Antibody [NB100-74539] - Analysis of Somatostatin Receptor 4 (green) showing staining in the cytoplasm of NIH-3T3 cells (right) compared to a negative control without primary antibody (left).