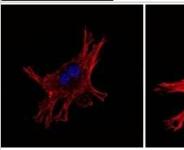

#### **Images**

Western Blot: Somatostatin R4/SSTR4 Antibody [NB100-74539] - Analysis of 25 ug of HepG2 (lane 1), Jurkat (lane 2) and NIH-3T3 (lane 3) cell lysates.

Immunocytochemistry/Immunofluorescence: Somatostatin R4/SSTR4 Antibody [NB100-74539] - Analysis of Somatostatin Receptor 4 (green) showing staining in the cytoplasm of NIH-3T3 cells (right) compared to a negative control without primary antibody (left).