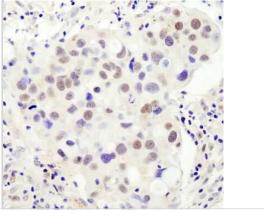

Immunohistochemistry-Paraffin: PHF6 Antibody [NB100-68261] - Section of human breast carcinoma. Affinity purified rabbit anti- PHF6 used at 1:200 (1 ug/mL). Detection by DAB.