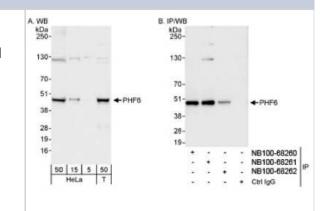

#### **Images**

Western Blot: PHF6 Antibody [NB100-68261] - Detection of Human PHF6 on HeLa whole cell lysate using NB100-68261. PHF6 was also immunoprecipitated by rabbit anti-PHF6 antibodies NB100-68260 and NB100-68262.