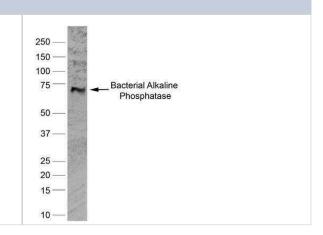

### **Images**

Western Blot: Alkaline Phosphatase, Liver/Bone/Kidney Antibody (BGN/03/662) [NB100-66385] - Analysis of bacterial alkaline phosphatase tagged, HCA106 using Mouse anti Human alkaline phosphatase (0300-0565), followed by STAR13B