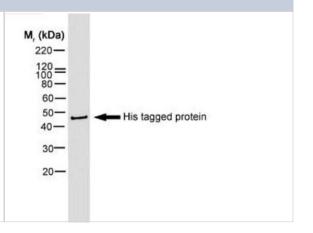

#### Images

Western Blot: 6-Histidine Epitope Tag Antibody (AD1.1.10) [Biotin] [NB100-63172] - Western blot of HIS tagged protein probed with mouse anti histidine tag : Biotin and visualised with Streptavidin : HRP.