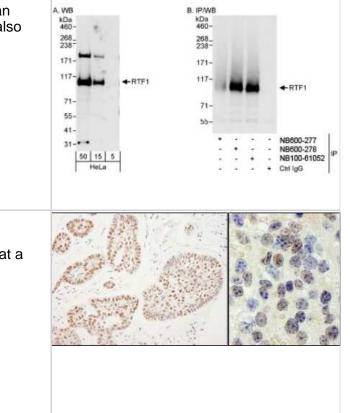

#### Images

Western Blot: RTF1 Antibody [NB100-61052] - Detection of Human RTF1 on HeLa whole cell lysate using NB100-61052. RTF1 was also immunoprecipitated by rabbit anti-RTF1 antibody NB600-178.

Immunohistochemistry-Paraffin: RTF1 Antibody [NB100-61052] -Sample: FFPE section of human skin carcinoma (left) and mouse teratoma (right). Antibody: Affinity purified rabbit anti- RTF1 used at a dilution of 1:1,000 (1ug/ml). Detection: DAB