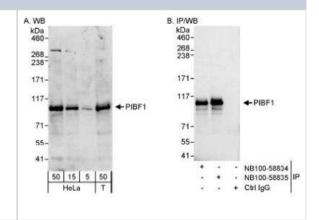

## **Images**

Western Blot: PIBF1 Antibody [NB100-58835] - Detection of Human PIBF1 on HeLa whole cell lysate using NB100-58835. PIBF1 was also immunoprecipitated by rabbit anti-PIBF1 antibody NB100-58834.