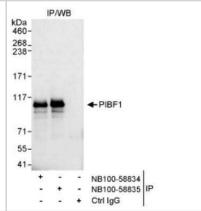

# **Images**

Western Blot: PIBF1 Antibody [NB100-58834] - Detection of Human PIBF1 by Western Blot of Immunoprecipitates. Samples: Whole cell lysate (1 mg for IP, 20% of IP loaded) from HeLa cells. Antibodies: Affinity purified rabbit anti-PIBF1 antibody NB100-58834 used for IP at 3 mcg/mg lysate. PIBF1 was also immunoprecipitated by rabbit anti-PIBF1 antibody NB100-58835, which recognizes a downstream epitope. Detection: Chemiluminescence with an exposure time of 10 seconds.