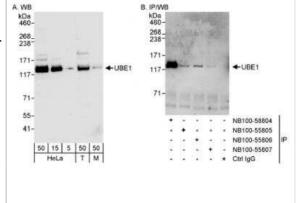

# **Images**

Western Blot: Ubiquitin-activating Enzyme/UBE1 Antibody [NB100-58804] - Detection of Human and Mouse UBE1 on HeLa whole cell lysate using NB100-58804. UBE1 was also IPed efficiently by rabbit anti-UBE1 antibodies NB100-58805 and NB100-58806.