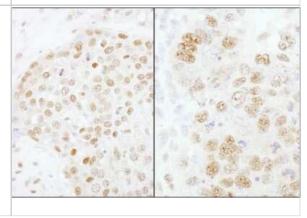

Immunohistochemistry-Paraffin: CPSF73 Antibody [NB100-57529] - Sample: FFPE section of human breast carcinoma (left) and mouse teratoma (right). Antibody: Affinity purified rabbit anti-CPSF73 used at a dilution of 1:200 (1ug/ml). Detection: DAB