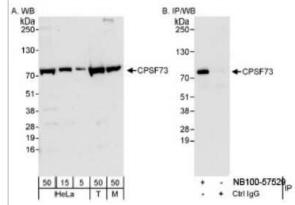

## **Images**

Western Blot: CPSF73 Antibody [NB100-57529] - Whole cell lysate from HeLa (5, 15 and 50 ug for WB; 1 mg for IP, 20% of IP loaded), 293T (T; 50 ug) and mouse NIH3T3 (M; 50 ug) cells. NB100-57529 used for WB at 0.04 ug/ml (A) and 0.1 ug/ml (B) and used for IP at 3 ug/mg lysate.