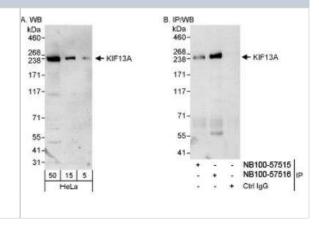

## **Images**

Western Blot: KIF13A Antibody [NB100-57516] - Human KIF13A on HeLa whole cell lysate (5, 15, and 50 microgram) using NB100-57516. KIF13A was also immunoprecipitated by rabbit anti-KIF13A antibody NB100-57515.