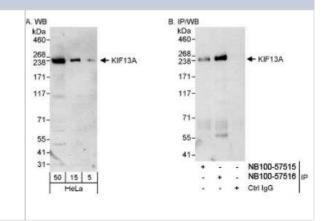

## **Images**

Western Blot: KIF13A Antibody [NB100-57515] - Human KIF13A on HeLa whole cell lysate using NB100-57515. KIF13A was also immunoprecipitated by rabbit anti-KIF13A antibody NB100-57516.