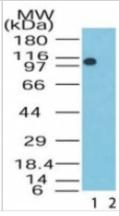

#### Images

Western Blot: LSD1 Antibody [NB100-56475] - Analysis of LSD1 in the 1) absence and 2) presence of immunizing peptide in human brain lysate using this antibody. 5 ug/ml.