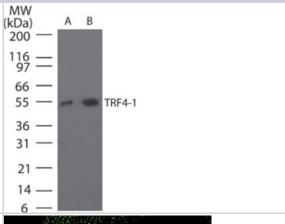

### **Images**

Western Blot: DNA polymerase sigma Antibody [NB100-56356] - Analysis of DNA polymerase sigma in HeLa cell lysate using NB100-56356 at A) 2 ug/ml and B) 5 ug/ml.

Immunocytochemistry/Immunofluorescence: DNA polymerase sigma Antibody [NB100-56356] - HeLa cells were fixed in 4% paraformaldehyde for 10 minutes and permeabilized in 0.5% Triton X-100 in PBS for 5 minutes. The cells were incubated with anti-DNA polymerase sigma Antibody NB100-56356 at 2 ug/ml overnight at 4C and detected with an anti-rabbit Dylight 488 (Green) at a 1:1000 dilution for 60 minutes. Cells were imaged using a 100X objective and digitally deconvolved.