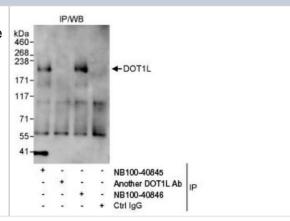

## **Images**

**Recommended Dilutions** 

Immunoprecipitation: DOT1L Antibody [NB100-40846] - Detection of Human DOT1L by Western Blot of Immunoprecipitates. Samples: Whole cell lysate (1 mg for IP, 20% of IP loaded) from HeLa cells. Antibodies: Affinity purified rabbit anti-DOT1L antibody NB100-40846 used for IP at 3 mcg/mg lysate. DOT1L was also immunoprecipitated by rabbit anti-DOT1L antibody NB100-40845, which recognizes an upstream epitope. Detection: Chemiluminescence with an exposure time 10 seconds.