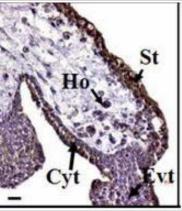

Immunohistochemistry: EG-VEGF/PK1 Antibody [NB100-2901] - IHC staining of placental villi at (Ct: Cytotrophobalst, Hb: Hobfauer cells, St: Syncytiotrophoblast)

Immunohistochemistry-Paraffin: EG-VEGF/PK1 Antibody [NB100-2901] - Cytotrophoblast(Cyt), Hobfauer Cells(Ho), Extravillous trophoblast(EVT), Syncytiotrophoblast(st)