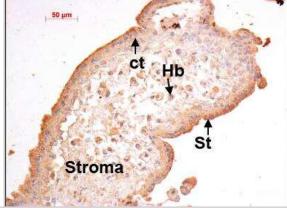

Immunohistochemistry: EG-VEGF/PK1 Antibody [NB100-2901] - IHC staining of placental villi at (Ct: Cytotrophobalst, Hb: Hobfauer cells, St: Syncytiotrophoblast)

Immunohistochemistry-Paraffin: EG-VEGF/PK1 Antibody [NB100-2901] - Cytotrophoblast(Cyt), Hobfauer Cells(Ho), Extravillous trophoblast(EVT), Syncytiotrophoblast(st)