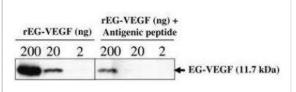

#### **Images**

Western Blot: EG-VEGF/PK1 Antibody [NB100-2901] - The sensitivity of EG-VEGF antibody was tested by Western blot on indicated quantities of recombinant human (r) EG-VEGF. The specificity was tested in the presence of 9.6 ug/ml antigenic peptide corresponding to 20 times the concentration of EG-VEGF antibody used in this experiment. Courtesy of Pascale Hoffmann, Jean-Jacques Feige, Nadia Alfaidy, et al 4/1/2006.