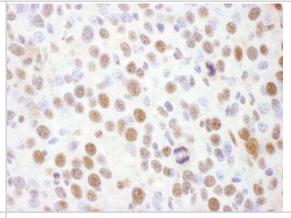

Immunohistochemistry: Rad17 [p Ser645] Antibody [NB100-273] - Sample: FFPE section of mouse renal cell carcinoma. Antibody: Affinity purified rabbit anti-Phospho Rad17 (S645) used at a dilution of 1:1,000 (1ug/ml). Detection: DAB

Western Blot: Rad17 [p Ser645] Antibody [NB100-273] - Whole cell lysate (50 ug) from HeLa cells before (-) or after (+) treatment with 10 Gy ionizing radiation. Antibody used at 1 ug/ml.

Immunohistochemistry: Rad17 [p Ser645] Antibody [NB100-273] - Sample: FFPE section of human colon carcinoma. Antibody: Affinity purified rabbit anti-Phospho Rad17 (S645) used at a dilution of 1:1,000 (1ug/ml). Detection: DAB