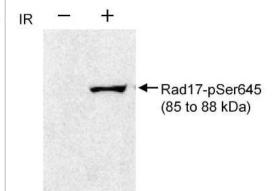

Western Blot: Rad17 [p Ser645] Antibody [NB100-273] - Whole cell lysate (50 ug) from HeLa cells before (-) or after (+) treatment with 10 Gy ionizing radiation. Antibody used at 1 ug/ml.

Immunohistochemistry: Rad17 [p Ser645] Antibody [NB100-273] - Sample: FFPE section of human colon carcinoma. Antibody: Affinity purified rabbit anti-Phospho Rad17 (S645) used at a dilution of 1:1,000 (1ug/ml). Detection: DAB