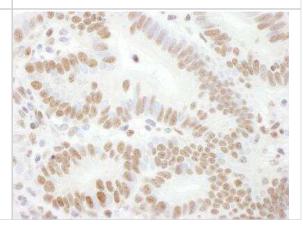

Western Blot: Rad17 [p Ser645] Antibody [NB100-273] - Whole cell lysate (50 ug) from HeLa cells before (-) or after (+) treatment with 10 Gy ionizing radiation. Antibody used at 1 ug/ml.

Immunohistochemistry: Rad17 [p Ser645] Antibody [NB100-273] - Sample: FFPE section of human colon carcinoma. Antibody: Affinity purified rabbit anti-Phospho Rad17 (S645) used at a dilution of 1:1,000 (1ug/ml). Detection: DAB