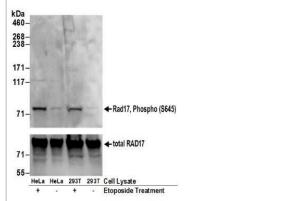

#### **Images**

Western Blot: Rad17 [p Ser645] Antibody [NB100-273] - Samples: Whole cell lysate (50 ug) from HeLa and 293T cells treated with 100 uM EPE for 2 hours (+) or mock treated (-) cells. Antibodies: Affinity purified rabbit anti-Rad17, Phospho (S645) antibody. Detection: Chemiluminescence with exposure times of 30 seconds (upper and lower panels).