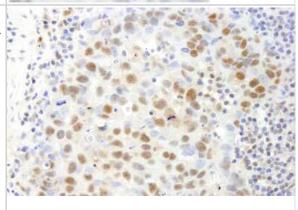

Immunohistochemistry-Paraffin: SAFB Antibody [NB100-2593] - FFPE section of mouse squamous cell carcinoma. Affinity purified rabbit anti-SAFB1 used at a dilution of 1:250.

Immunohistochemistry: SAFB Antibody [NB100-2593] - Sample: FFPE section of human breast carcinoma. Antibody: Affinity purified rabbit anti-SAFB1 used at a dilution of 1:200 (1ug/ml). Detection: DAB