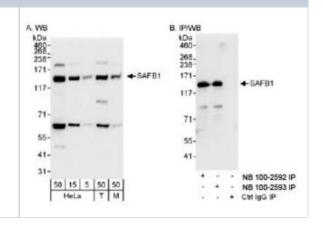

## **Images**

Western Blot: SAFB Antibody [NB100-2593] - Detection of Human and Mouse SAFB1 on HeLa whole cell lysate using NB100-2593. SAFB1 was also immunoprecipitated by rabbit anti-SAFB1 antibody NB100-2592.