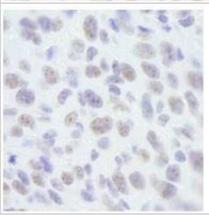

Immunohistochemistry: SAFB Antibody [NB100-2593] - Sample: FFPE section of human breast carcinoma. Antibody: Affinity purified rabbit anti-SAFB1 used at a dilution of 1:200 (1ug/ml). Detection: DAB

Immunohistochemistry-Paraffin: SAFB Antibody [NB100-2593] - FFPE section of human breast adenocarcinoma. Affinity purified rabbit anti-SAFB1 used at a dilution of 1:250.