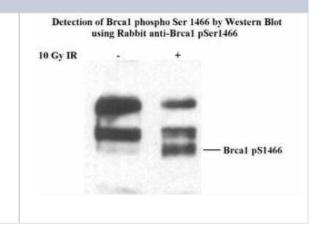

# **Images**

Western Blot: BRCA1 [p Ser1466] Antibody [NB100-228] - Whole Cell Lysate (25ug/lane) from Hela cells treated with 10 Gy IR or untreated. Antibody diluted 1:2000