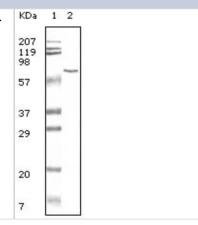

# **Images**

Western Blot: Bovine Serum Albumin Antibody (2A3E6) [NB100-2195] - Analysis using BSA mouse mAb antiobdy against BSA.