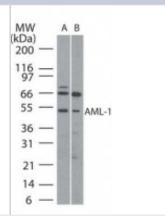

# **Images**

Western Blot: RUNX1/CBFA2 Antibody [NB100-2044] - Used at 5 ug/ml to analyze AML1 in (A) human Ramosand (B) mouse Raw cell lysate.