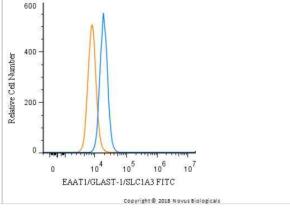

Flow Cytometry: EAAT1/GLAST-1/SLC1A3 Antibody [FITC] [NB100-1869F] - An intracellular stain was performed on HeLa cells with EAAT1/GLAST-1/SLC1A3 Antibody NB100-1869F (blue) and a matched isotype control (orange). Cells were fixed with 4% PFA and then permeabilized with 0.1% saponin. Cells were incubated in an antibody dilution of 10 ug/mL for 30 minutes at room temperature. Both antibodies were conjugated to FITC.