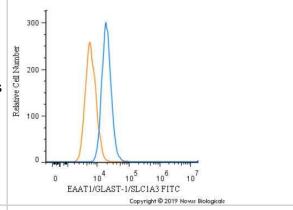

#### **Images**

Flow Cytometry: EAAT1/GLAST-1/SLC1A3 Antibody [FITC] [NB100-1869F] - An intracellular stain was performed on Caco-2 cells with EAAT1/GLAST-1/SLC1A3 Antibody NB100-1869F (blue) and a matched isotype control (orange). Cells were fixed with 4% PFA and then permeabilized with 0.1% saponin. Cells were incubated in an antibody dilution of 10 ug/mL for 30 minutes at room temperature. Both antibodies were conjugated to FITC.