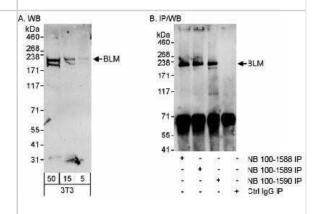

Western Blot 1:2000-1:10000, Immunoprecipitation 1-4 ug/mg of lysate

Western Blot: Blooms Syndrome Protein Blm Antibody [NB100-1590] - Whole cell lysate from mouse NIH3T3 cells. BLM was also immunoprecipitated using rabbit anti-BLM antibodies NB100-1588 and NB100-1589.