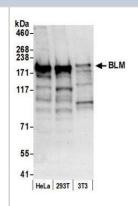

# **Images**

**Applications** 

**Recommended Dilutions** 

Western Blot: Blooms Syndrome Protein Blm Antibody [NB100-1590] - Detection of Human and Mouse BLM by Western Blot. Samples: Whole cell lysate (50 ug) from HeLa, 293T, and mouse NIH3T3 cells prepared using NETN lysis buffer. Antibody: Affinity purified rabbit anti-BLM antibody NB100-1590 used for WB at 0.1 ug/ml. Detection: Chemiluminescence with an exposure time of 30 seconds.