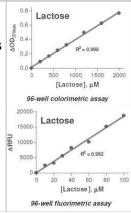

## **Images**

**Recommended Dilutions** 

Lactose Assay Kit (Fluorometric) [KA1672] - The standard curve is for the purpose of illustration only and should not be used to calculate unknowns. A standard curve should be generated each time the assay is performed.