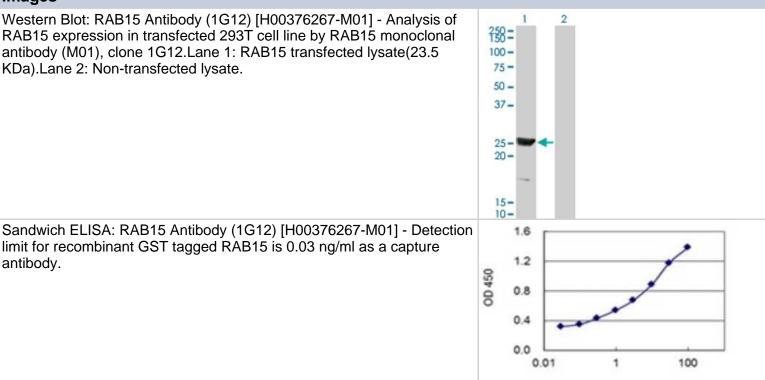

# **Images** Western Blot: RAB15 Antibody (1G12) [H00376267-M01] - Analysis of RAB15 expression in transfected 293T cell line by RAB15 monoclonal antibody (M01), clone 1G12.Lane 1: RAB15 transfected lysate(23.5 KDa).Lane 2: Non-transfected lysate.

Recombinant Protein Concentration (ng/ml)

limit for recombinant GST tagged RAB15 is 0.03 ng/ml as a capture antibody.