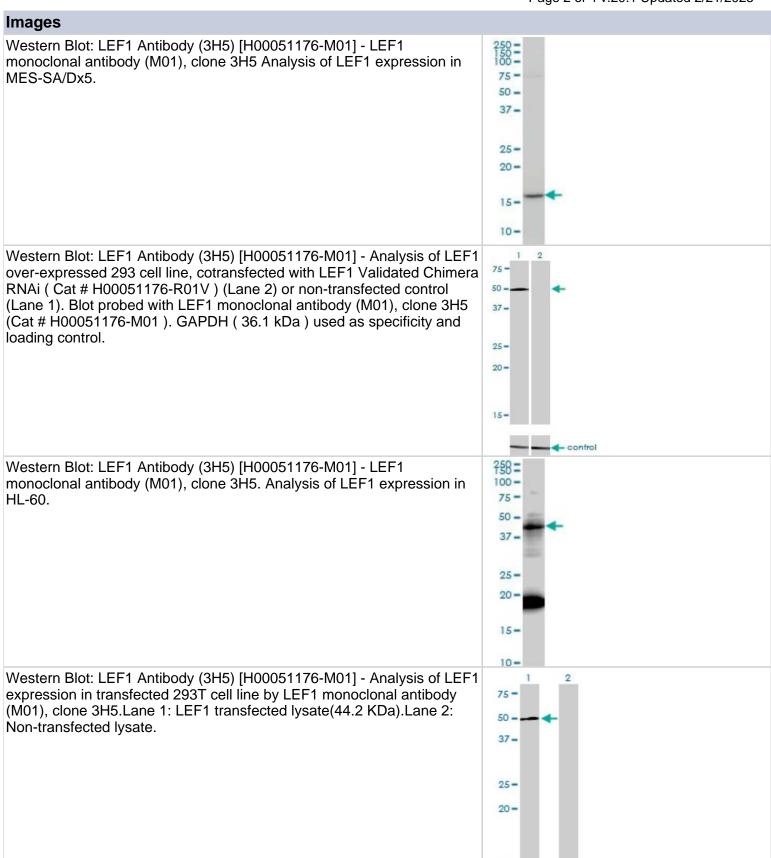

### H00051176-M01

| LEF1 Antibody (3H5) - Azide and BSA Free |                                                                                                                                                                                                                                                                                                                                                                                                                                                                                                                                           |
|------------------------------------------|-------------------------------------------------------------------------------------------------------------------------------------------------------------------------------------------------------------------------------------------------------------------------------------------------------------------------------------------------------------------------------------------------------------------------------------------------------------------------------------------------------------------------------------------|
| Product Information                      |                                                                                                                                                                                                                                                                                                                                                                                                                                                                                                                                           |
| Unit Size                                | 0.1 mg                                                                                                                                                                                                                                                                                                                                                                                                                                                                                                                                    |
| Concentration                            | Concentrations vary lot to lot. See vial label for concentration. If unlisted please contact technical services.                                                                                                                                                                                                                                                                                                                                                                                                                          |
| Storage                                  | Aliquot and store at -20C or -80C. Avoid freeze-thaw cycles.                                                                                                                                                                                                                                                                                                                                                                                                                                                                              |
| Clonality                                | Monoclonal                                                                                                                                                                                                                                                                                                                                                                                                                                                                                                                                |
| Clone                                    | 3H5                                                                                                                                                                                                                                                                                                                                                                                                                                                                                                                                       |
| Preservative                             | No Preservative                                                                                                                                                                                                                                                                                                                                                                                                                                                                                                                           |
| Isotype                                  | IgG1 Kappa                                                                                                                                                                                                                                                                                                                                                                                                                                                                                                                                |
| Purity                                   | IgG purified                                                                                                                                                                                                                                                                                                                                                                                                                                                                                                                              |
| Buffer                                   | In 1x PBS, pH 7.4                                                                                                                                                                                                                                                                                                                                                                                                                                                                                                                         |
| Product Description                      |                                                                                                                                                                                                                                                                                                                                                                                                                                                                                                                                           |
| Host                                     | Mouse                                                                                                                                                                                                                                                                                                                                                                                                                                                                                                                                     |
| Gene ID                                  | 51176                                                                                                                                                                                                                                                                                                                                                                                                                                                                                                                                     |
| Gene Symbol                              | LEF1                                                                                                                                                                                                                                                                                                                                                                                                                                                                                                                                      |
| Species                                  | Human, Mouse                                                                                                                                                                                                                                                                                                                                                                                                                                                                                                                              |
| Reactivity Notes                         | Human. Other species not tested.                                                                                                                                                                                                                                                                                                                                                                                                                                                                                                          |
| Specificity/Sensitivity                  | LEF1 - lymphoid enhancer-binding factor 1                                                                                                                                                                                                                                                                                                                                                                                                                                                                                                 |
| Immunogen                                | LEF1 (AAH50632, 1 a.a. ~ 399 a.a) full-length recombinant protein with GST tag. MW of the GST tag alone is 26 KDa.  MPQLSGGGGGGGDPELCATDEMIPFKDEGDPQKEKIFAEISHPEEEGDLADI KSSLVNESEIIPASNGHEVARQAQTSQEPYHDKAREHPDDGKHPDGGLYNKG PSYSSYSGYIMMPNMNNDPYMSNGSLSPPIPRTSNKVPVVQPSHAVHPLTPLI TYSDEHFSPGSHPSHIPSDVNSKQGMSRHPPAPDIPTFYPLSPGGVGQITPPL GWQGQPVYPITGGFRQPYPSSLSVDTSMSRFSHHMIPGPPGPHTTGIPHPAIV TPQVKQEHPHTDSDLMHVKPQHEQRKEQEPKRPHIKKPLNAFMLYMKEMRAN VVAECTLKESAAINQILGRRWHALSREEQAKYYELARKERQLHMQLYPGWSAR DNYGKKKKRKREKLQESASGTGPRMTAAYI |
| Notes                                    | This product is produced by and distributed for Abnova, a company based in Taiwan.                                                                                                                                                                                                                                                                                                                                                                                                                                                        |
| Product Application Details              |                                                                                                                                                                                                                                                                                                                                                                                                                                                                                                                                           |
| Applications                             | Western Blot, ELISA, Immunocytochemistry/ Immunofluorescence, Proximity Ligation Assay, Sandwich ELISA, Knockdown Validated                                                                                                                                                                                                                                                                                                                                                                                                               |
| Recommended Dilutions                    | Western Blot 1:500, ELISA, Immunocytochemistry/ Immunofluorescence, Proximity Ligation Assay, Sandwich ELISA, Knockdown Validated                                                                                                                                                                                                                                                                                                                                                                                                         |
| Application Notes                        | Antibody reactive against cell lysate and recombinant protein for western blot. It has also been used for RNAi validation and ELISA.                                                                                                                                                                                                                                                                                                                                                                                                      |