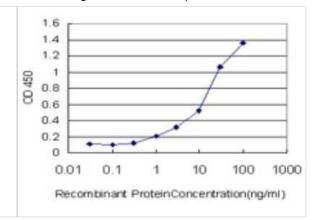

15-

Sandwich ELISA: LEF1 Antibody (3H5) [H00051176-M01] - Detection limit for recombinant GST tagged LEF1 is approximately 0.3ng/ml as a capture antibody.