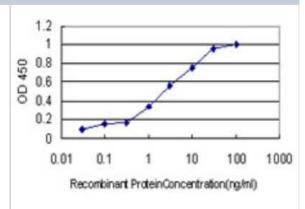

## **Images**

Sandwich ELISA: TAX1BP3 Antibody (4A10) [H00030851-M01] - Detection limit for recombinant GST tagged TAX1BP3 is approximately 0.1 ng/mL as a capture antibody.

Simple Western: TAX1BP3 Antibody (4A10) [H00030851-M01] - This antibody (1:25 dilution) was used to probe THP-1 macrophage lysate (concentrations shown) by Simple Western. Simple Western image submitted by a verified customer review.