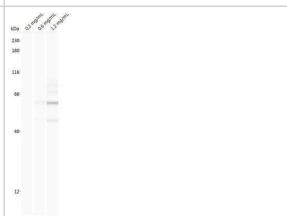

## **Images**

Sandwich ELISA: TAX1BP3 Antibody (4A10) [H00030851-M01] - Detection limit for recombinant GST tagged TAX1BP3 is approximately 0.1 ng/mL as a capture antibody.

Simple Western: TAX1BP3 Antibody (4A10) [H00030851-M01] - This antibody (1:25 dilution) was used to probe THP-1 macrophage lysate (concentrations shown) by Simple Western. Simple Western image submitted by a verified customer review.