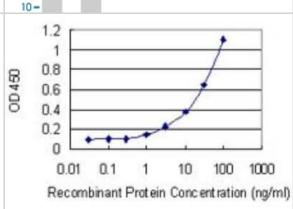

Sandwich ELISA: SPDEF Antibody (4A5) [H00025803-M01] - Detection limit for recombinant GST tagged SPDEF is 0.3 ng/ml as a capture antibody.