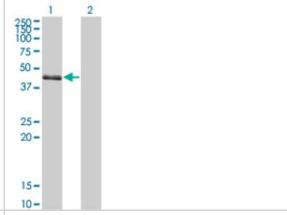

## **Images**

Western Blot: SPDEF Antibody (4A5) [H00025803-M01] - Analysis of SPDEF expression in transfected 293T cell line by SPDEF monoclonal antibody (M01), clone 4A5.Lane 1: SPDEF transfected lysate(37.518 KDa).Lane 2: Non-transfected lysate.