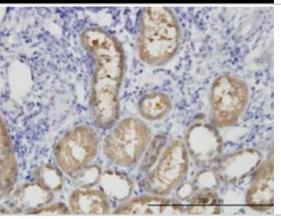

Immunohistochemistry-Paraffin: ALDH1L1 Antibody (3E9) [H00010840-M01] - Analysis of monoclonal antibody to ALDH1L1 on formalin-fixed paraffin-embedded human kidney. Antibody concentration 3 ug/ml.

ELISA: ALDH1L1 Antibody (3E9) [H00010840-M01] - Detection limit for recombinant GST tagged ALDH1L1 is 0.3 ng/ml as a capture antibody.