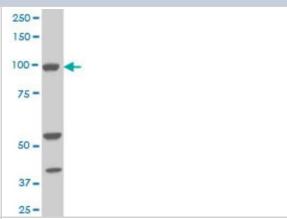

#### **Images**

Western Blot: ALDH1L1 Antibody (3E9) [H00010840-M01] - ALDH1L1 monoclonal antibody (M01), clone 3E9 Analysis of ALDH1L1 expression in NIH/3T3.

Immunocytochemistry/Immunofluorescence: ALDH1L1 Antibody (3E9) [H00010840-M01] - Analysis of monoclonal antibody to ALDH1L1 on NIH/3T3 cell. Antibody concentration 10 ug/ml.