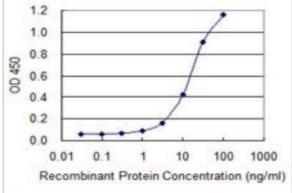

Immunohistochemistry-Paraffin: ALDH1L1 Antibody (3E9) [H00010840-M01] - Analysis of monoclonal antibody to ALDH1L1 on formalin-fixed paraffin-embedded human kidney. Antibody concentration 3 ug/ml.

ELISA: ALDH1L1 Antibody (3E9) [H00010840-M01] - Detection limit for recombinant GST tagged ALDH1L1 is 0.3 ng/ml as a capture antibody.