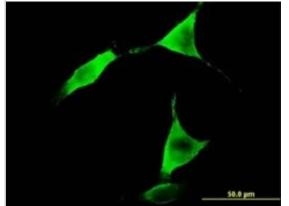

#### **Images**

Western Blot: ALDH1L1 Antibody (3E9) [H00010840-M01] - ALDH1L1 monoclonal antibody (M01), clone 3E9 Analysis of ALDH1L1 expression in NIH/3T3.

Immunocytochemistry/Immunofluorescence: ALDH1L1 Antibody (3E9) [H00010840-M01] - Analysis of monoclonal antibody to ALDH1L1 on NIH/3T3 cell. Antibody concentration 10 ug/ml.