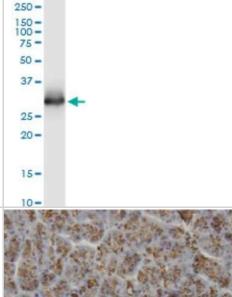

#### Images

Western Blot: ELA3A Antibody (3G4) [H00010136-M02] - ELA3A monoclonal antibody (M02), clone 3G4. Analysis of ELA3A expression in human pancreas.

Immunohistochemistry-Paraffin: ELA3A Antibody (3G4) [H00010136-M02] - Analysis of monoclonal antibody to ELA3A on formalin-fixed paraffin-embedded human pancreas. Antibody concentration 3 ug/ml.