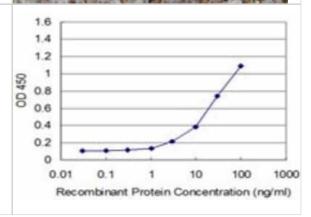

Sandwich ELISA: ELA3A Antibody (3G4) [H00010136-M02] - Detection limit for recombinant GST tagged ELA3A is approximately 1ng/ml as a capture antibody.