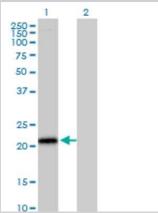

#### **Images**

Western Blot: ICAP-1 Antibody (3B2) [H00009270-M09] - Analysis of ITGB1BP1 expression in transfected 293T cell line by ITGB1BP1 monoclonal antibody (M09), clone 3B2. Lane 1: ITGB1BP1 transfected lysatE (21.8 KDa). Lane 2: Non-transfected lysate.