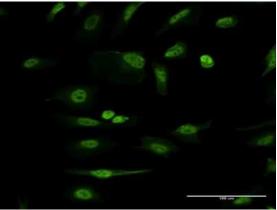

Immunocytochemistry/Immunofluorescence: ICAP-1 Antibody (3B2) [H00009270-M09] - Analysis of monoclonal antibody to ITGB1BP1 on HeLa cell. Antibody concentration 10 ug/ml

Sandwich ELISA: ICAP-1 Antibody (3B2) [H00009270-M09] - Detection limit for recombinant GST tagged ITGB1BP1 is 0.3 ng/ml as a capture antibody.