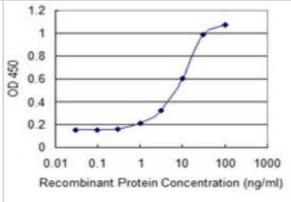

Immunocytochemistry/Immunofluorescence: ICAP-1 Antibody (3B2) [H00009270-M09] - Analysis of monoclonal antibody to ITGB1BP1 on HeLa cell. Antibody concentration 10 ug/ml

Sandwich ELISA: ICAP-1 Antibody (3B2) [H00009270-M09] - Detection limit for recombinant GST tagged ITGB1BP1 is 0.3 ng/ml as a capture antibody.