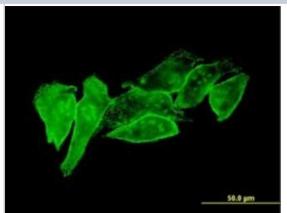

# **Images**

Immunocytochemistry/Immunofluorescence: Cytohesin-1 Antibody (1D6) [H00009267-M01] - Analysis of monoclonal antibody to PSCD1 on HeLa cell . Antibody concentration 10 ug/ml.

Immunohistochemistry-Paraffin: Cytohesin-1 Antibody (1D6) [H00009267-M01] - Analysis of monoclonal antibody to PSCD1 on formalin-fixed paraffin-embedded human spleen. Antibody concentration 3 ug/ml.