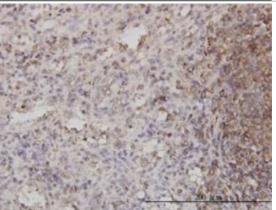

# **Images**

Immunocytochemistry/Immunofluorescence: Cytohesin-1 Antibody (1D6) [H00009267-M01] - Analysis of monoclonal antibody to PSCD1 on HeLa cell . Antibody concentration 10 ug/ml.

Immunohistochemistry-Paraffin: Cytohesin-1 Antibody (1D6) [H00009267-M01] - Analysis of monoclonal antibody to PSCD1 on formalin-fixed paraffin-embedded human spleen. Antibody concentration 3 ug/ml.