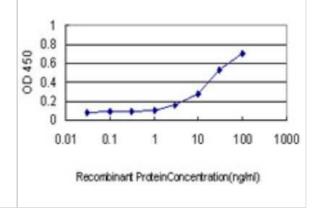

Sandwich ELISA: Cytohesin-1 Antibody (1D6) [H00009267-M01] - Detection limit for recombinant GST tagged PSCD1 is approximately 1ng/ml as a capture antibody.