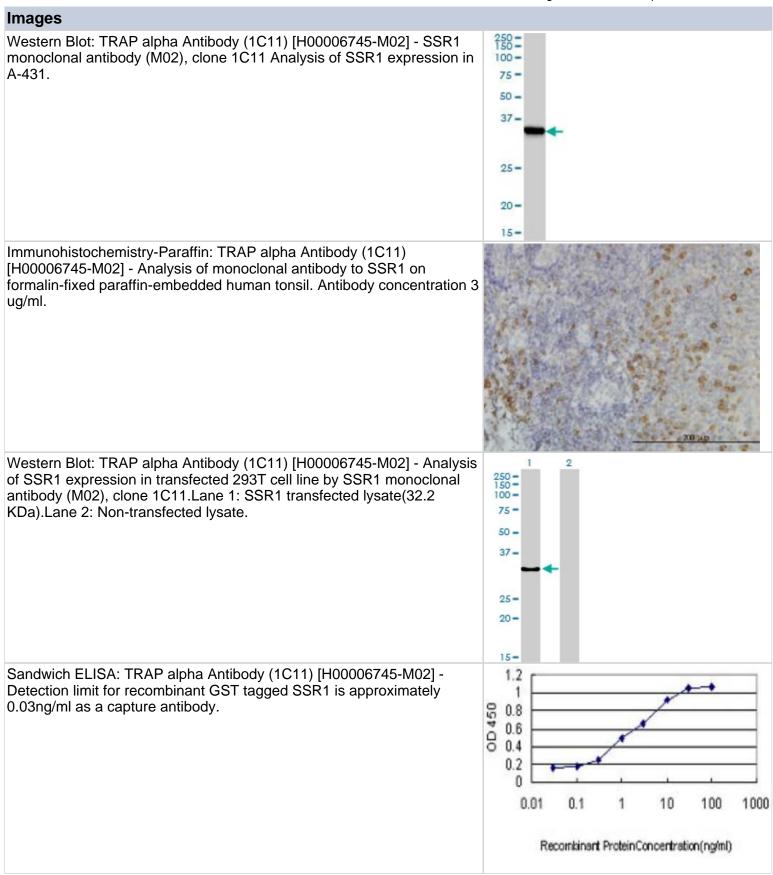

#### H00006745-M02

| TRAP alpha Antibody (1C11) - Azide and BSA Free |                                                                                                                                                                                                                                                                                                                                                                                         |
|-------------------------------------------------|-----------------------------------------------------------------------------------------------------------------------------------------------------------------------------------------------------------------------------------------------------------------------------------------------------------------------------------------------------------------------------------------|
| Product Information                             |                                                                                                                                                                                                                                                                                                                                                                                         |
| Unit Size                                       | 0.1 mg                                                                                                                                                                                                                                                                                                                                                                                  |
| Concentration                                   | Concentrations vary lot to lot. See vial label for concentration. If unlisted please contact technical services.                                                                                                                                                                                                                                                                        |
| Storage                                         | Aliquot and store at -20C or -80C. Avoid freeze-thaw cycles.                                                                                                                                                                                                                                                                                                                            |
| Clonality                                       | Monoclonal                                                                                                                                                                                                                                                                                                                                                                              |
| Clone                                           | 1C11                                                                                                                                                                                                                                                                                                                                                                                    |
| Preservative                                    | No Preservative                                                                                                                                                                                                                                                                                                                                                                         |
| Isotype                                         | IgG1 Kappa                                                                                                                                                                                                                                                                                                                                                                              |
| Purity                                          | IgG purified                                                                                                                                                                                                                                                                                                                                                                            |
| Buffer                                          | In 1x PBS, pH 7.4                                                                                                                                                                                                                                                                                                                                                                       |
| Product Description                             |                                                                                                                                                                                                                                                                                                                                                                                         |
| Description                                     | Quality control test: Antibody Reactive Against Recombinant Protein.                                                                                                                                                                                                                                                                                                                    |
| Host                                            | Mouse                                                                                                                                                                                                                                                                                                                                                                                   |
| Gene ID                                         | 6745                                                                                                                                                                                                                                                                                                                                                                                    |
| Gene Symbol                                     | SSR1                                                                                                                                                                                                                                                                                                                                                                                    |
| Species                                         | Human                                                                                                                                                                                                                                                                                                                                                                                   |
| Specificity/Sensitivity                         | SSR1 - signal sequence receptor, alpha (translocon-associated protein alpha)                                                                                                                                                                                                                                                                                                            |
| Immunogen                                       | SSR1 (AAH07710, 33 a.a. ~ 286 a.a) full-length recombinant protein with GST tag. MW of the GST tag alone is 26 KDa.  QDLTEDEETVEDSIIEDEDDEAEVEEDEPTDLVEDKEEEDVSGEPEASPSADTT ILFVKGEDFPANNIVKFLVGFTNKGTEDFIVESLDASFRYPQDYQFYIQNFTALPL NTVVPPQRQATFEYSFIPAEPMGGRPFGLVINLNYKDLNGNVFQDAVFNQTVT VIEREDGLDGETIFMYMFLAGLGLLVIVGLHQLLESRKRKRPIQKVEMGTSSQN DVDMSWIPQETLNQINKASPRRLPRKRAQKRSVGSDE |
| Notes                                           | This product is produced by and distributed for Abnova, a company based in Taiwan.                                                                                                                                                                                                                                                                                                      |
| Product Application Details                     |                                                                                                                                                                                                                                                                                                                                                                                         |
| Applications                                    | Western Blot, ELISA, Immunohistochemistry, Immunohistochemistry-Paraffin, Sandwich ELISA                                                                                                                                                                                                                                                                                                |
| Recommended Dilutions                           | Western Blot, ELISA, Immunohistochemistry, Immunohistochemistry-Paraffin, Sandwich ELISA                                                                                                                                                                                                                                                                                                |
| Application Notes                               | Antibody reactivity against cell lysate and recombinant protein for WB. It has also been used for IHC-P and ELISA.                                                                                                                                                                                                                                                                      |
|                                                 |                                                                                                                                                                                                                                                                                                                                                                                         |