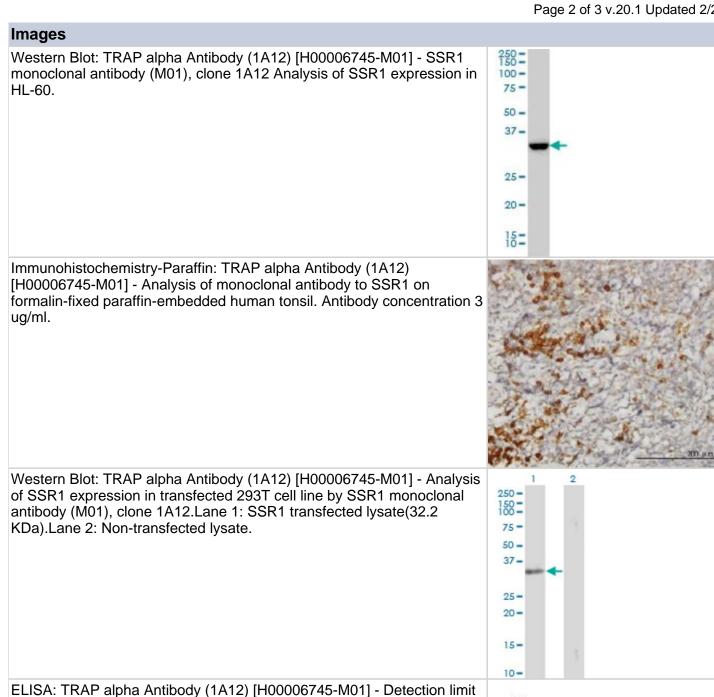

for recombinant GST tagged SSR1 is approximately 1ng/ml as a capture

antibody.

10

Recombinant ProteinConcentration(ng/ni)

100

1000

1.2

0.8 0.6 0.4 0.2

0.01

0.1