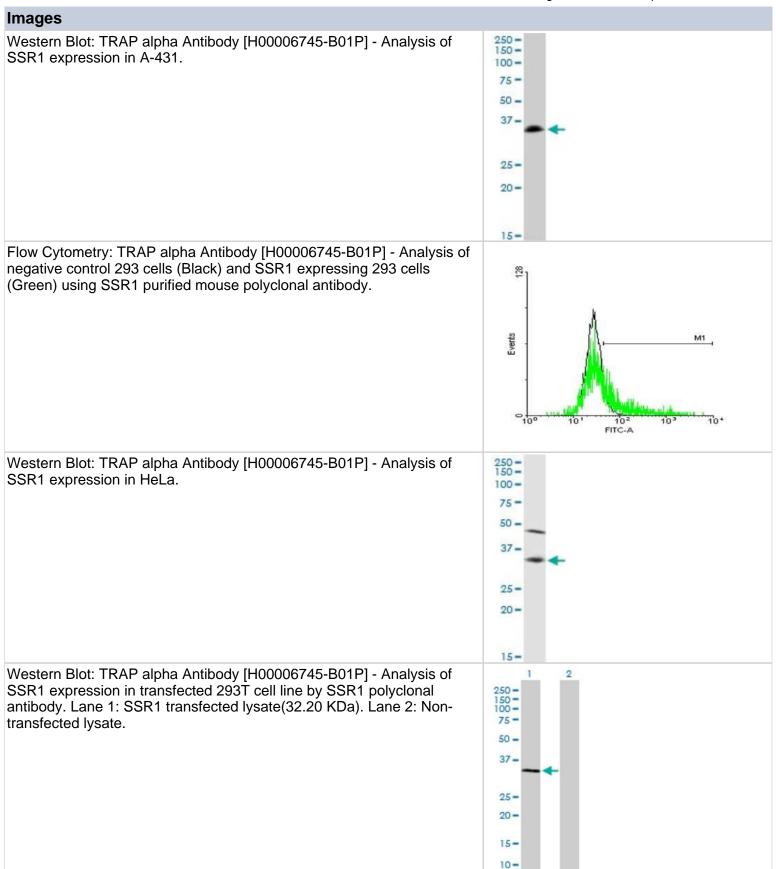

# H00006745-B01P

TRAP alpha Antibody - Azide and BSA Free

| TRAP alpha Antibody - Azide and BSA Free |                                                                                                                                                                                                                                                                                                                                                                 |
|------------------------------------------|-----------------------------------------------------------------------------------------------------------------------------------------------------------------------------------------------------------------------------------------------------------------------------------------------------------------------------------------------------------------|
| Product Information                      |                                                                                                                                                                                                                                                                                                                                                                 |
| Unit Size                                | 0.05 mg                                                                                                                                                                                                                                                                                                                                                         |
| Concentration                            | Concentrations vary lot to lot. See vial label for concentration. If unlisted please contact technical services.                                                                                                                                                                                                                                                |
| Storage                                  | Aliquot and store at -20C or -80C. Avoid freeze-thaw cycles.                                                                                                                                                                                                                                                                                                    |
| Clonality                                | Polyclonal                                                                                                                                                                                                                                                                                                                                                      |
| Preservative                             | No Preservative                                                                                                                                                                                                                                                                                                                                                 |
| Isotype                                  | IgG                                                                                                                                                                                                                                                                                                                                                             |
| Purity                                   | Protein A purified                                                                                                                                                                                                                                                                                                                                              |
| Buffer                                   | PBS (pH 7.4)                                                                                                                                                                                                                                                                                                                                                    |
| Product Description                      |                                                                                                                                                                                                                                                                                                                                                                 |
| Description                              | Quality control test: Antibody reactive against mammalian transfected lysate.                                                                                                                                                                                                                                                                                   |
| Host                                     | Mouse                                                                                                                                                                                                                                                                                                                                                           |
| Gene ID                                  | 6745                                                                                                                                                                                                                                                                                                                                                            |
| Gene Symbol                              | SSR1                                                                                                                                                                                                                                                                                                                                                            |
| Species                                  | Human                                                                                                                                                                                                                                                                                                                                                           |
| Specificity/Sensitivity                  | Reacts with signal sequence receptor, alpha.                                                                                                                                                                                                                                                                                                                    |
| Immunogen                                | SSR1 (AAH07710.1, 1 a.a 286 a.a.) full-length human protein. MRLLPRLLLLLLVFPATVLFRGGPRGLLAVAQDLTEDEETVEDSIIEDEDDEAE VEEDEPTDLVEDKEEEDVSGEPEASPSADTTILFVKGEDFPANNIVKFLVGFTN KGTEDFIVESLDASFRYPQDYQFYIQNFTALPLNTVVPPQRQATFEYSFIPAEPM GGRPFGLVINLNYKDLNGNVFQDAVFNQTVTVIEREDGLDGETIFMYMFLAGLG LLVIVGLHQLLESRKRKRPIQKVEMGTSSQNDVDMSWIPQETLNQINKASPRRL PRKRAQKRSVGSDE |
| Notes                                    | This product is produced by and distributed for Abnova, a company based in Taiwan.                                                                                                                                                                                                                                                                              |
| Product Application Details              |                                                                                                                                                                                                                                                                                                                                                                 |
| Applications                             | Western Blot, Flow Cytometry                                                                                                                                                                                                                                                                                                                                    |
| Recommended Dilutions                    | Western Blot, Flow Cytometry                                                                                                                                                                                                                                                                                                                                    |
| Application Notes                        | This antibody is reactive against cell and transfected lysate in WB_FACS and as                                                                                                                                                                                                                                                                                 |