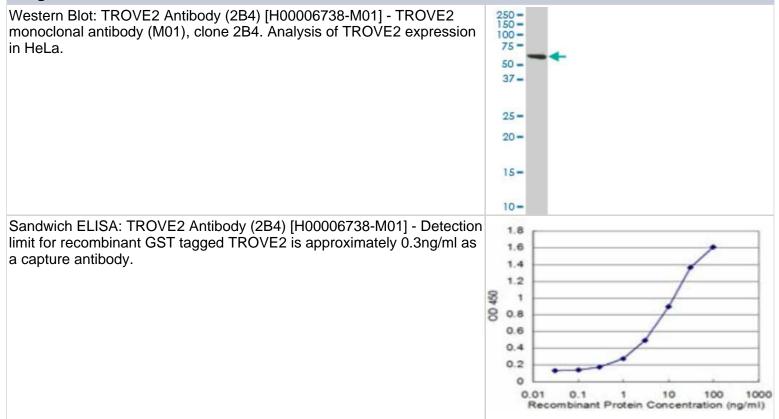

Recommended Dilutions       | Western Blot, ELISA, Sandwich ELISA                                                                                                                                                                                           |
| Application Notes           | Antibody reactivity against cell lysate and recombinant protein for WB. It has also been used for ELISA.                                                                                                                      |
|                             |                                                                                                                                                                                                                               |

www.novusbio.com



#### Images







#### Novus Biologicals USA

10730 E. Briarwood Avenue Centennial, CO 80112 USA Phone: 303.730.1950 Toll Free: 1.888.506.6887 Fax: 303.730.1966 nb-customerservice@bio-techne.com

#### **Bio-Techne Canada**

21 Canmotor Ave Toronto, ON M8Z 4E6 Canada Phone: 905.827.6400 Toll Free: 855.668.8722 Fax: 905.827.6402 canada.inquires@bio-techne.com

#### **Bio-Techne Ltd**

19 Barton Lane Abingdon Science Park Abingdon, OX14 3NB, United Kingdom Phone: (44) (0) 1235 529449 Free Phone: 0800 37 34 15 Fax: (44) (0) 1235 533420 info.EMEA@bio-techne.com

#### **General Contact Information**

www.novusbio.com Technical Support: nb-technical@biotechne.com Orders: nb-customerservice@bio-techne.com General: novus@novusbio.com

#### Products Related to H00006738-M01

| HAF007             | Goat anti-Mou