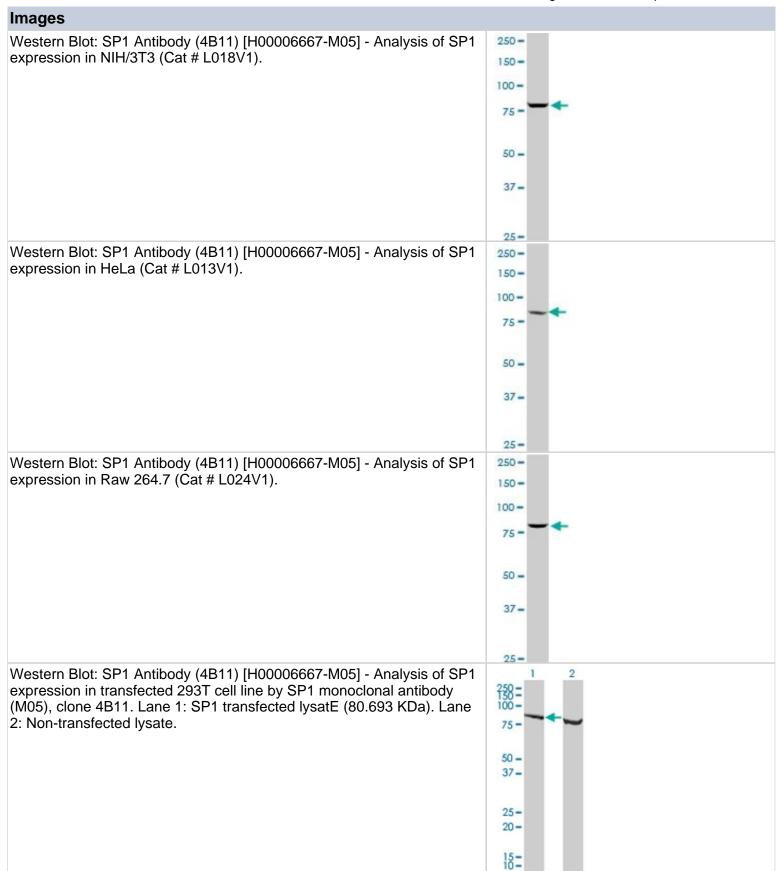

# H00006667-M05

| SP1 Antibody (4B11) - Azide and BSA Free |                                                                                                                                                                                                                                         |
|------------------------------------------|-----------------------------------------------------------------------------------------------------------------------------------------------------------------------------------------------------------------------------------------|
| Product Information                      |                                                                                                                                                                                                                                         |
| Unit Size                                | 0.1 mg                                                                                                                                                                                                                                  |
| Concentration                            | Concentrations vary lot to lot. See vial label for concentration. If unlisted please contact technical services.                                                                                                                        |
| Storage                                  | Aliquot and store at -20C or -80C. Avoid freeze-thaw cycles.                                                                                                                                                                            |
| Clonality                                | Monoclonal                                                                                                                                                                                                                              |
| Clone                                    | 4B11                                                                                                                                                                                                                                    |
| Preservative                             | No Preservative                                                                                                                                                                                                                         |
| Isotype                                  | IgG2a Kappa                                                                                                                                                                                                                             |
| Purity                                   | IgG purified                                                                                                                                                                                                                            |
| Buffer                                   | In 1x PBS, pH 7.4                                                                                                                                                                                                                       |
| Product Description                      |                                                                                                                                                                                                                                         |
| Description                              | Quality control test: Antibody Reactive Against Recombinant Protein.                                                                                                                                                                    |
| Host                                     | Mouse                                                                                                                                                                                                                                   |
| Gene ID                                  | 6667                                                                                                                                                                                                                                    |
| Gene Symbol                              | SP1                                                                                                                                                                                                                                     |
| Species                                  | Human, Mouse                                                                                                                                                                                                                            |
| Reactivity Notes                         | Please note that this antibody is reactive to Mouse and derived from the same host, Mouse. Additional Mouse on Mouse blocking steps may be required for IHC and ICC experiments. Please contact Technical Support for more information. |
| Specificity/Sensitivity                  | SP1 (4B11)                                                                                                                                                                                                                              |
| Immunogen                                | SP1 (NP_612482, 522 a.a. ~ 618 a.a) partial recombinant protein with GST tag. MW of the GST tag alone is 26 KDa. QLSSMPGLQTINLSALGTSGIQVHPIQGLPLAIANAPGDHGAQLGLHGAGGDGI HDDTAGGEEGENSPDAQPQAGRRTRREACTCPYCKDSEGRGSG*                    |
| Notes                                    | This product is produced by and distributed for Abnova, a company based in Taiwan.                                                                                                                                                      |
| Product Application Details              |                                                                                                                                                                                                                                         |
| Applications                             | Western Blot, ELISA, Sandwich ELISA                                                                                                                                                                                                     |
| Recommended Dilutions                    | Western Blot, ELISA, Sandwich ELISA                                                                                                                                                                                                     |
| Application Notes                        | Antibody reactivity against cell lysate, transfected lysate and recombinant protein for WB. It has been used for ELISA.                                                                                                                 |