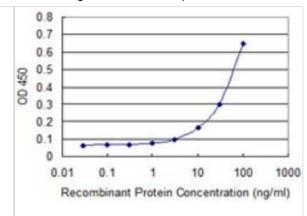

Sandwich ELISA: SP1 Antibody (4B11) [H00006667-M05] - Detection limit for recombinant GST tagged SP1 is approximately 10ng/ml as a capture antibody.