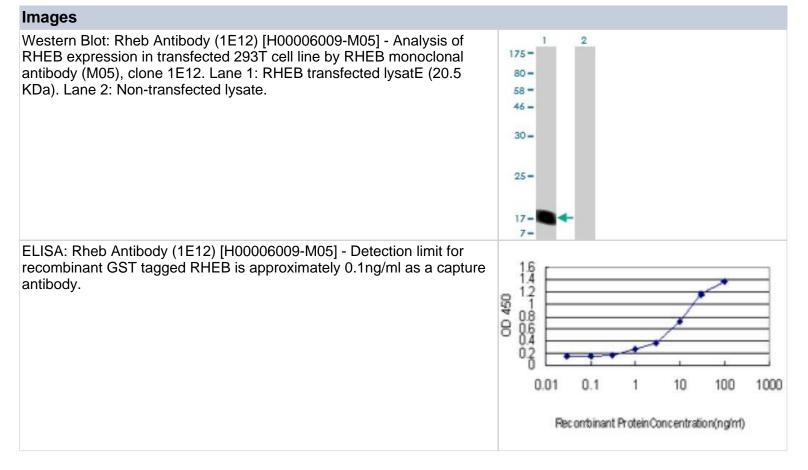

|
| Application Notes            | Antibody reactivity against Recombinant Protein with GST tag on ELISA and WB. GST tag alone is used as a negative control.                                                                                                                                                                                                    |
|                              |                                                                                                                                                                                                                                                                                                                               |









#### Novus Biologicals USA

10730 E. Briarwood Avenue Centennial, CO 80112 USA Phone: 303.730.1950 Toll Free: 1.888.506.6887 Fax: 303.730.1966 nb-customerservice@bio-techne.com

#### **Bio-Techne Canada**

21 Canmotor Ave Toronto, ON M8Z 4E6 Canada Phone: 905.827.6400 Toll Free: 855.668.8722 Fax: 905.827.6402 canada.inquires@bio-techne.com

#### **Bio-Techne Ltd**

19 Barton Lane Abingdon Science Park Abingdon, OX14 3NB, United Kingdom Phone: (44) (0) 1235 529449 Free Phone: 0800 37 34 15 Fax: (44) (0) 1235 533420 info.EMEA@bio-techne.com

#### **General Contact Information**

www.novusbio.com Technical Support: nb-technical@biotechne.com Orders: nb-customerservice@bio-techne.com General: novus@novusbio.com

#### Products Related to H00006009-M05

| HAF007           | Goat anti-Mouse