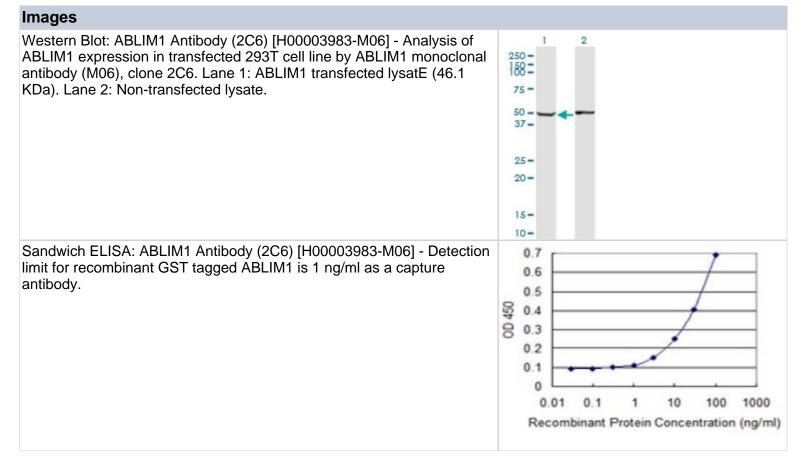

#### H00003983-M06

ABLIM1 Antibody (2C6) - Azide and BSA Free

| Product Information          |                                                                                                                                                                                                                                 |
|------------------------------|---------------------------------------------------------------------------------------------------------------------------------------------------------------------------------------------------------------------------------|
| Unit Size                    | 0.1 mg                                                                                                                                                                                                                          |
| Concentration                | Concentrations vary lot to lot. See vial label for concentration. If unlisted please contact technical services.                                                                                                                |
| Storage                      | Aliquot and store at -20C or -80C. Avoid freeze-thaw cycles.                                                                                                                                                                    |
| Clonality                    | Monoclonal                                                                                                                                                                                                                      |
| Clone                        | 2C6                                                                                                                                                                                                                             |
| Preservative                 | No Preservative                                                                                                                                                                                                                 |
| Isotype                      | IgG2a Kappa                                                                                                                                                                                                                     |
| Purity                       | IgG purified                                                                                                                                                                                                                    |
| Buffer                       | In 1x PBS, pH 7.4                                                                                                                                                                                                               |
| Product Description          |                                                                                                                                                                                                                                 |
| Description                  | Quality control test: Antibody Reactive Against Recombinant Protein.                                                                                                                                                            |
| Host                         | Mouse                                                                                                                                                                                                                           |
| Gene ID                      | 3983                                                                                                                                                                                                                            |
| Gene Symbol                  | ABLIM1                                                                                                                                                                                                                          |
| Species                      | Human                                                                                                                                                                                                                           |
| Specificity/Sensitivity      | ABLIM1 - actin binding LIM protein 1 (2C6)                                                                                                                                                                                      |
| Immunogen                    | ABLIM1 (NP_002304, 637 a.a. ~ 736 a.a) partial recombinant protein with GST tag. MW of the GST tag alone is 26 KDa.<br>RYDSPINSASHIPSSKTASLPGYGRNGLHRPVSTDFAQYNSYGDVSGGVRDYQ<br>TLPDGHMPAMRMDRGVSMPNMLEPKIFPYEMLMVTNRGRNKILREVD |
| Notes                        | This product is produced by and distributed for Abnova, a company based in Taiwan.                                                                                                                                              |
| Product Application Details  |                                                                                                                                                                                                                                 |
| Applications                 | Western Blot, ELISA, Sandwich ELISA                                                                                                                                                                                             |
| <b>Recommended Dilutions</b> | Western Blot 1:500, ELISA, Sandwich ELISA                                                                                                                                                                                       |
| Application Notes            | Antibody reactivity against Recombinant Protein with GST tag on ELISA and WB. GST tag alone is used as a negative control.                                                                                                      |
|                              |                                                                                                                                                                                                                                 |