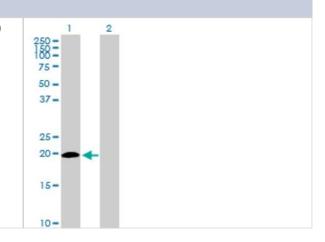

# **Images**

Western Blot: ISG20 Antibody [H00003669-D01P] - Analysis of ISG20 expression in transfected 293T cell line by ISG20 polyclonal antibody.Lane 1: ISG20 transfected lysate(20.40 KDa).Lane 2: Nontransfected lysate.