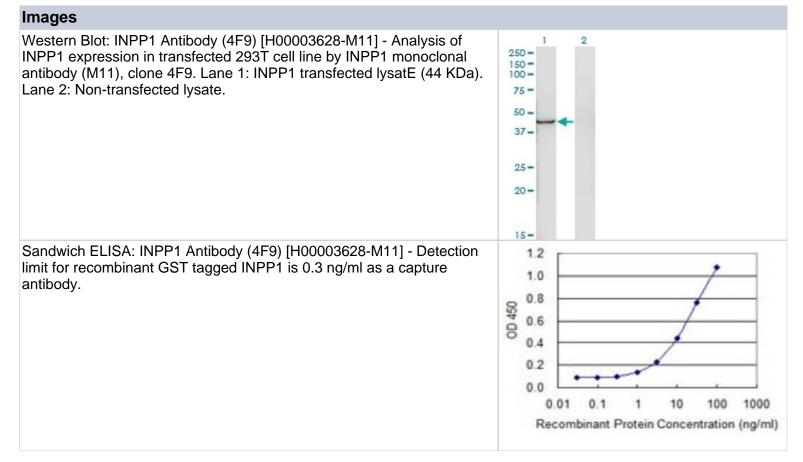

#### H00003628-M11-100ug

INPP1 Antibody (4F9) - Azide and BSA Free

| Product Information         |                                                                                                                                                                                                                                |
|-----------------------------|--------------------------------------------------------------------------------------------------------------------------------------------------------------------------------------------------------------------------------|
| Unit Size                   | 100 ug                                                                                                                                                                                                                         |
| Concentration               | Concentrations vary lot to lot. See vial label for concentration. If unlisted please contact technical services.                                                                                                               |
| Storage                     | Aliquot and store at -20C or -80C. Avoid freeze-thaw cycles.                                                                                                                                                                   |
| Clonality                   | Monoclonal                                                                                                                                                                                                                     |
| Clone                       | 4F9                                                                                                                                                                                                                            |
| Preservative                | No Preservative                                                                                                                                                                                                                |
| Isotype                     | IgG2a Kappa                                                                                                                                                                                                                    |
| Purity                      | IgG purified                                                                                                                                                                                                                   |
| Buffer                      | In 1x PBS, pH 7.4                                                                                                                                                                                                              |
| Product Description         |                                                                                                                                                                                                                                |
| Description                 | Quality control test: Antibody Reactive Against Recombinant Protein.                                                                                                                                                           |
| Host                        | Mouse                                                                                                                                                                                                                          |
| Gene ID                     | 3628                                                                                                                                                                                                                           |
| Gene Symbol                 | INPP1                                                                                                                                                                                                                          |
| Species                     | Human                                                                                                                                                                                                                          |
| Specificity/Sensitivity     | INPP1 - inositol polyphosphate-1-phosphatase (4F9)                                                                                                                                                                             |
| Immunogen                   | INPP1 (NP_002185, 300 a.a. ~ 399 a.a) partial recombinant protein with GST tag. MW of the GST tag alone is 26 KDa.<br>GLVDIYIFSEDTTFKWDSCAAHAILRAMGGGIVDLKECLERNPETGLDLPQLVYH<br>VENEGAAGVDRWANKGGLIAYRSRKRLETFLSLLVQNLAPAETHT |
| Notes                       | This product is produced by and distributed for Abnova, a company based in Taiwan.                                                                                                                                             |
| Product Application Details |                                                                                                                                                                                                                                |
| Applications                | Western Blot, ELISA, Sandwich ELISA                                                                                                                                                                                            |
| Recommended Dilutions       | Western Blot 1:500, ELISA, Sandwich ELISA                                                                                                                                                                                      |
| Application Notes           | Antibody reactivity against Recombinant Protein with GST tag on ELISA and WB. GST tag alone is used as a negative control.                                                                                                     |