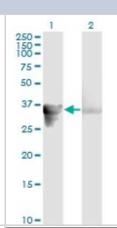

Western Blot: GAS2 Antibody (4E11) [H00002620-M01] - Analysis of GAS2 expression in transfected 293T cell line by GAS2 monoclonal antibody (M01), clone 4E11.Lane 1: GAS2 transfected lysate(34.9 KDa).Lane 2: Non-transfected lysate.