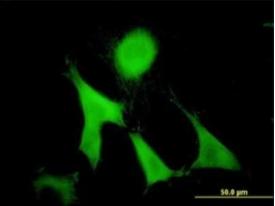

Immunocytochemistry/Immunofluorescence: GAS2 Antibody (4E11) [H00002620-M01] - Analysis of monoclonal antibody to GAS2 on NIH/3T3 cell. Antibody concentration 10 ug/ml.

Western Blot: GAS2 Antibody (4E11) [H00002620-M01] - GAS2 monoclonal antibody (M01), clone 4E11 Analysis of GAS2 expression in NIH/3T3.