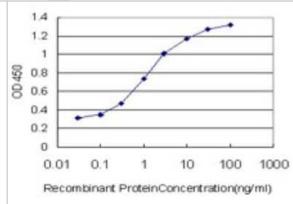

Sandwich ELISA: GAS2 Antibody (4E11) [H00002620-M01] - Detection limit for recombinant GST tagged GAS2 is approximately 0.03ng/ml as a capture antibody.