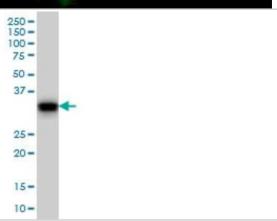

Immunocytochemistry/Immunofluorescence: GAS2 Antibody (4E11) [H00002620-M01] - Analysis of monoclonal antibody to GAS2 on NIH/3T3 cell. Antibody concentration 10 ug/ml.

Western Blot: GAS2 Antibody (4E11) [H00002620-M01] - GAS2 monoclonal antibody (M01), clone 4E11 Analysis of GAS2 expression in NIH/3T3.