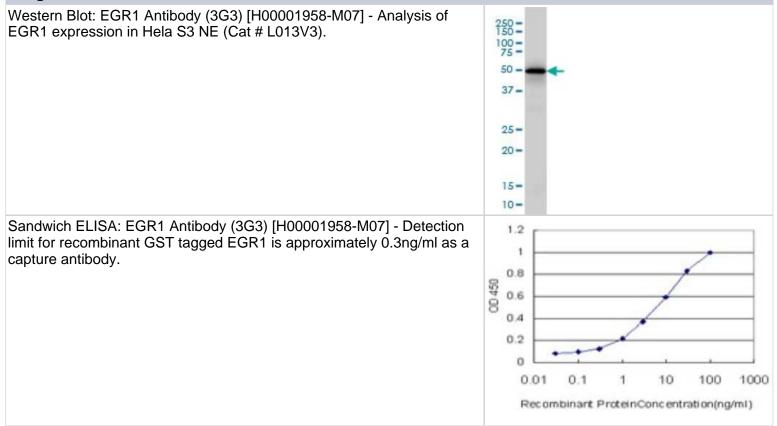

|
| Recommended Dilutions       | Western Blot 1:500, ELISA, Sandwich ELISA                                                                                                                                                                                     |
| Application Notes           | Antibody reactivity against cell lysate and recombinant protein for WB. It has also been used for ELISA.                                                                                                                      |
|                             |                                                                                                                                                                                                                               |



#### Images







#### Novus Biologicals USA

10730 E. Briarwood Avenue Centennial, CO 80112 USA Phone: 303.730.1950 Toll Free: 1.888.506.6887 Fax: 303.730.1966 nb-customerservice@bio-techne.com

#### **Bio-Techne Canada**

21 Canmotor Ave Toronto, ON M8Z 4E6 Canada Phone: 905.827.6400 Toll Free: 855.668.8722 Fax: 905.827.6402 canada.inquires@bio-techne.com

## **Bio-Techne Ltd**

19 Barton Lane Abingdon Science Park Abingdon, OX14 3NB, United Kingdom Phone: (44) (0) 1235 529449 Free Phone: 0800 37 34 15 Fax: (44) (0) 1235 533420 info.EMEA@bio-techne.com

## **General Contact Information**

www.novusbio.com Technical Support: nb-technical@biotechne.com Orders: nb-customerservice@bio-techne.com General: novus@novusbio.com

### Products Related to H00001958-M07

| HAF007             | Goat anti-Mouse Ig