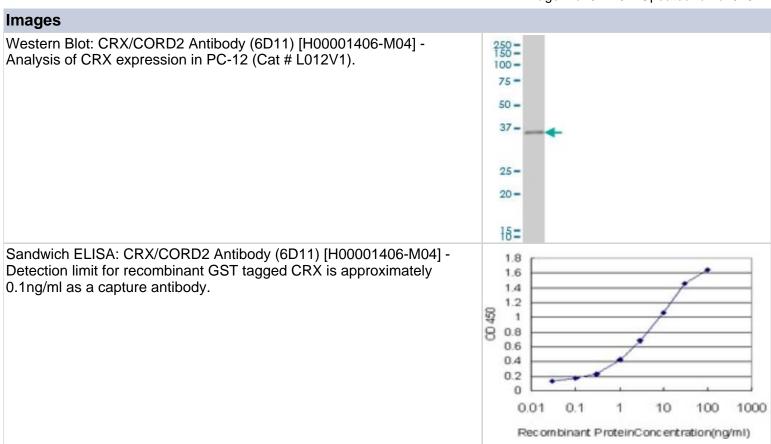

|

| <b>Product Application Details</b> |                                                                                                          |
|------------------------------------|----------------------------------------------------------------------------------------------------------|
| Applications                       | Western Blot, ELISA, Sandwich ELISA                                                                      |
| Recommended Dilutions              | Western Blot 1:500, ELISA, Sandwich ELISA                                                                |
|                                    | Antibody reactivity against cell lysate and recombinant protein for WB. It has also been used for ELISA. |







### **Novus Biologicals USA**

10730 E. Briarwood Avenue Centennial, CO 80112

USA

Phone: 303.730.1950 Toll Free: 1.888.506.6887

Fax: 303.730.1966

nb-customerservice@bio-techne.com

#### **Bio-Techne Canada**

21 Canmotor Ave Toronto, ON M8Z 4E6

Canada

Phone: 905.827.6400 Toll Free: 855.668.8722 Fax: 905.827.6402

canada.inquires@bio-techne.com

#### **Bio-Techne Ltd**

19 Barton Lane Abingdon Science Park Abingdon, OX14 3NB, United Kingdom Phone: (44) (0) 1235 529449

Free Phone: 0800 37 34 15 Fax: (44) (0) 1235 533420 info.EMEA@bio-techne.com

#### **General Contact Information**

www.novusbio.com

Technical Support: nb-technical@bio-

techne.com

Orders: nb-customerservice@bio-techne.com

General: novus@novusbio.com

## Products Related to H00001406-M04

HAF007 Goat anti-Mouse