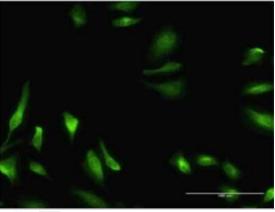

Immunocytochemistry/Immunofluorescence: CBS Antibody (3D10) [H00000875-M02] - Analysis of monoclonal antibody to CBS on HeLa cell . Antibody concentration 10 ug/ml.

Immunoprecipitation: CBS Antibody (3D10) [H00000875-M02] - Analysis of CBS transfected lysate using anti-CBS monoclonal antibody and Protein A Magnetic Bead, and immunoblotted with CBS MaxPab rabbit polyclonal antibody.