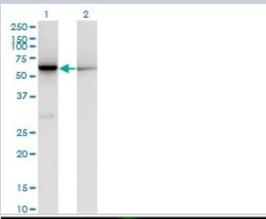

#### **Images**

Western Blot: CBS Antibody (3D10) [H00000875-M02] - Analysis of CBS expression in transfected 293T cell line by CBS monoclonal antibody (M02), clone 3D10.Lane 1: CBS transfected lysate (Predicted MW: 60.6 KDa).Lane 2: Non-transfected lysate.