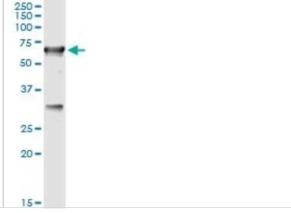

Immunocytochemistry/Immunofluorescence: CBS Antibody (3D10) [H00000875-M02] - Analysis of monoclonal antibody to CBS on HeLa cell . Antibody concentration 10 ug/ml.

Immunoprecipitation: CBS Antibody (3D10) [H00000875-M02] - Analysis of CBS transfected lysate using anti-CBS monoclonal antibody and Protein A Magnetic Bead, and immunoblotted with CBS MaxPab rabbit polyclonal antibody.