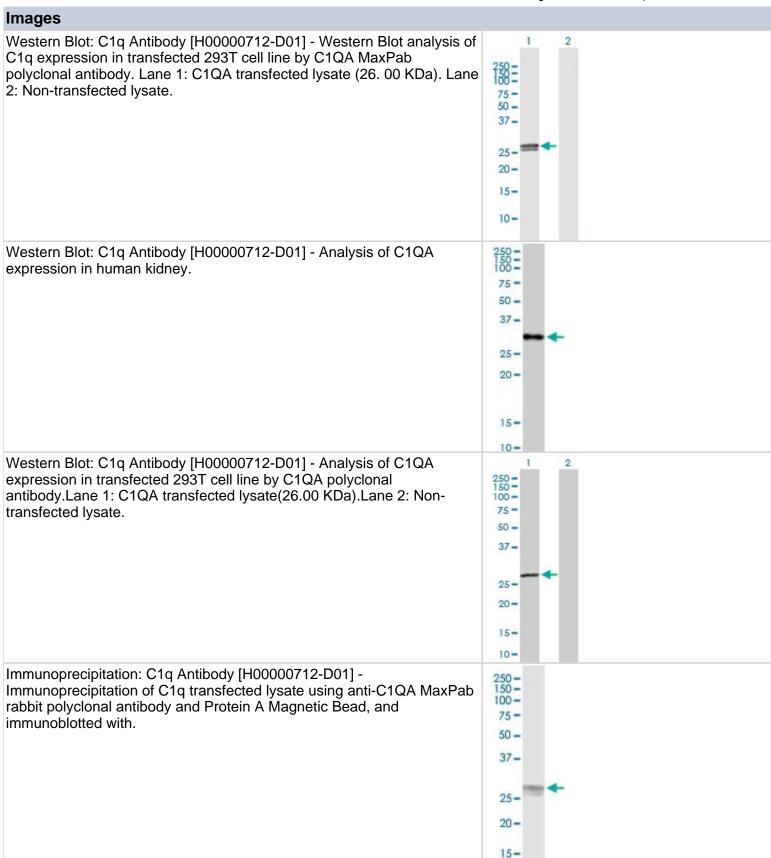

|
| Recommended Dilutions              | Western Blot, Immunoprecipitation                                                                                                                                                                                                                                                                                       |

| Product Application Details |                                   |
|-----------------------------|-----------------------------------|
| Applications                | Western Blot, Immunoprecipitation |
| Recommended Dilutions       | Western Blot, Immunoprecipitation |
| Application Notes           | It has been used for WB and IP    |







### Novus Biologicals USA

10730 E. Briarwood Avenue Centennial, CO 80112

USA

Phone: 303.730.1950 Toll Free: 1.888.506.6887

Fax: 303.730.1966

nb-customerservice@bio-techne.com

#### **Bio-Techne Canada**

21 Canmotor Ave Toronto, ON M8Z 4E6

Canada

Phone: 905.827.6400 Toll Free: 855.668.8722 Fax: 905.827.6402

canada.inquires@bio-techne.com

#### **Bio-Techne Ltd**

19 Barton Lane Abingdon Science Park Abingdon, OX14 3NB, United Kingdom Phone: (44) (0) 1235 529449

Free Phone: 0800 37 34 15 Fax: (44) (0) 1235 533420 info.EMEA@bio-techne.com

#### **General Contact Information**

www.novusbio.com

Technical Support: nb-technical@bio-

techne.com

Orders: nb-customerservice@bio-techne.com

General: novus@novusbio.com

### Products Related to H00000712-D01

HAF008 Goat anti-Rabbit Ig